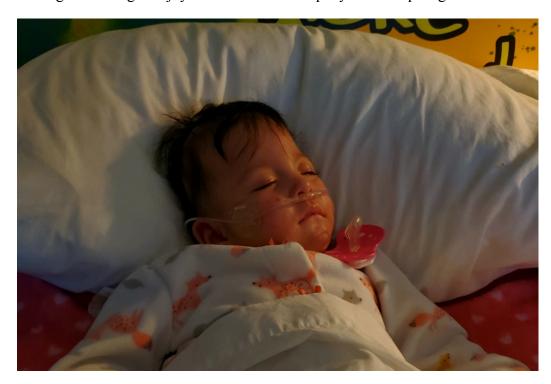

Genesis, now 8 months old and 13 pounds, illustrates the willingness of God to answer prayer.