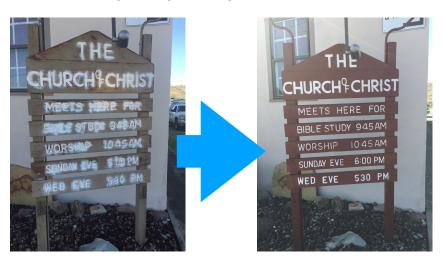

#### Friday, May 17

Join us for game night in the annex. We begin with a light meal at 6:00 p.m. You decide when the night ends (usually around 9:00).

How observant are you? Did you notice our newly repainted sign and entry way? Our special elf (James) was at it again. Please make sure you say thank you.