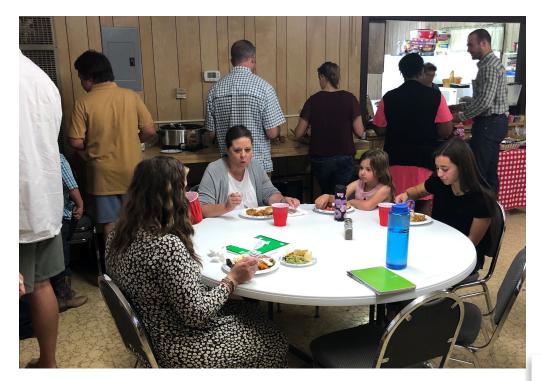

The only thing better than being around each other for a "family meeting" is being able to eat the "best meal in town at the best price" (Glen Dale).

Curt and Carol were in Stockdale, Texas (near San Antonio) for their youngest son's graduation.