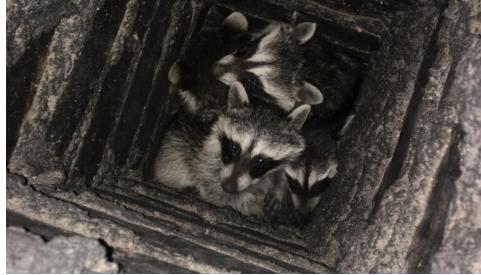

Did you get to meet our visitors? Elizabeth and Halie found four fullgrown raccoons in our chimney.

Your turn to submit a photo or news item about your family. Send your submission to: <u>curt.wubbena@gmail.com</u>